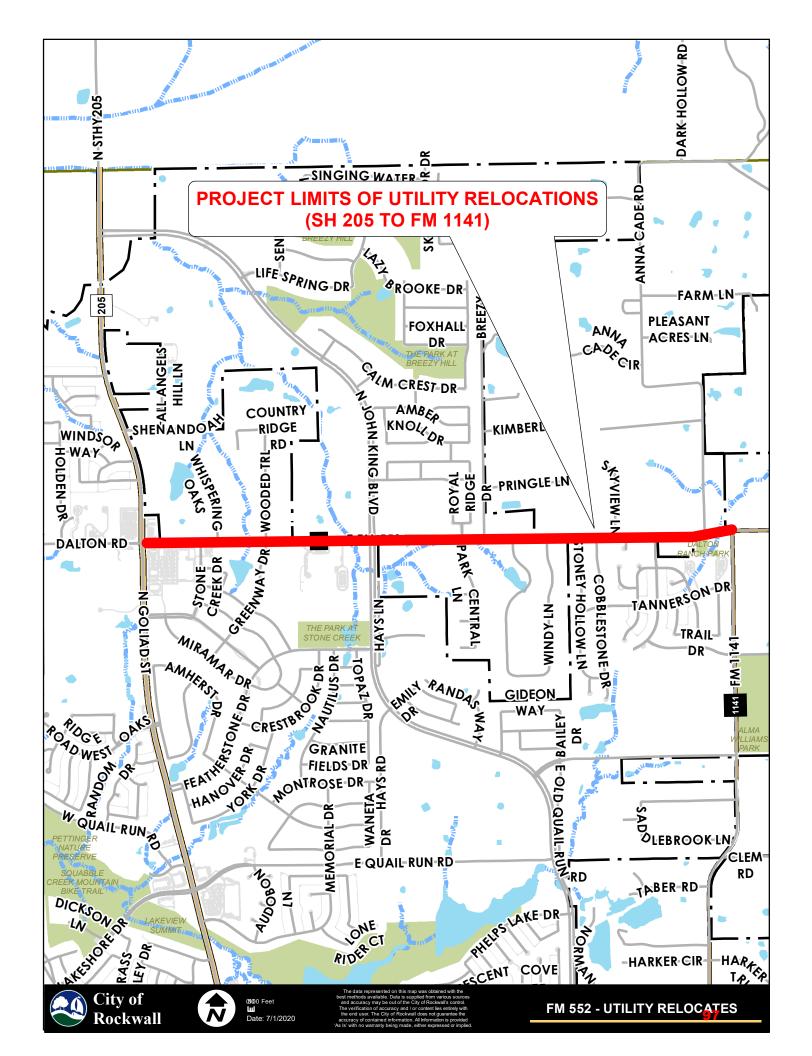

- 1. Consider approval of the minutes from the May 17, 2021 regular city council meeting, and take any action necessary.
- 2. P2021-022 Consider a request by Bryan Connally of CBG Surveying Texas, LLC on behalf Helen Comeav Neller for the approval of a *Final Plat* for Lots 1 & 2, Block A, Neller Addition being an 11.368-acre parcel of land identified as Lot 7, Block 1, Lofland Lake Estates Addition, City of Rockwall, Rockwall County, Texas, zoned Single-Family Estates 4.0 (SFE-4.0) District, addressed as 2380 FM549, and take any action necessary.